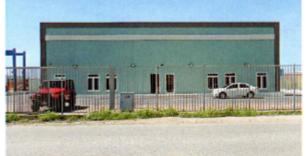

## Warehouse - Schotlandstraat

Price: USD 8.427 (AWG 15.000)

Location: Oranjestad

Lot size: 650 m2

Warehouse Space | Now Available for Lease HIGHLIGHTS Location cannot be more suitable. This centrally located warehouse is built on a total of 1,301m2 (14,003 sq ft). The total entrace is 41m2 (441 sq ft), there are two loading and unloading platforms of about 208m2 (2,239 sq ft) and a Mezzanine of about 151m2 (1,625 sq ft). LAYOUT The entire length of the property is divided into two independent rental units. The north side is divided into a general area with a toilet. The storage area has a restroom and a covered loading and unloading dock. The south side is divided into a general area, office space with kitchenette and toilet. The warehouse has a toilet and a covered loading and unloading dock. Information of the space follows below: Price per Unit: AWG. 15,000 (USD \$8,427) per month. (AWG. 23 p/m2) Price excludes: all necessary utilities of the tenant. Large entrance for trucks and a general entrance. Incredibly well maintained and insulated warehouse. Does your business need a warehouse? Contact Edslyn limenez - The Aruba Realtor: today: Fmail: edslyn.iimenez@kw-Read more on our website