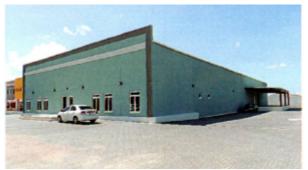

## Warehouse - Schotlandstraat

Price: USD 8.427 (AWG 15.000)

Location: Oranjestad

Lot size: 650 m2

Warehouse Space | Now Available for Lease HIGHLIGHTS Location cannot be more suitable. This centrally located warehouse is built on a total of 1,301m2 (14,003 sq ft). The total entrace is 41m2 (441 sq ft), there are two loading and unloading platforms of about 208m2 (2,239 sq ft) and a Mezzanine of about 151m2 (1,625 sq ft). LAYOUT The entire length of the property is divided into two independent rental units. The north side is divided into a general area with a toilet. The storage area has a restroom and a covered loading and unloading dock. The south side is divided into a general area, office space with kitchenette and toilet. The warehouse has a toilet and a covered loading and unloading dock. Information of the space follows below: Price per Unit: AWG. 15,000 (USD \$8,427) per month. (AWG. 23 p/m2) Price excludes: all necessary utilities of the tenant. Large entrance for trucks and a general entrance. Incredibly well maintained and insulated warehouse. Does your business need a warehouse? Contact Edslyn limenez - The Aruba Realtor: today: Fmail: edslyn.iimenez@kw-Read more on our website