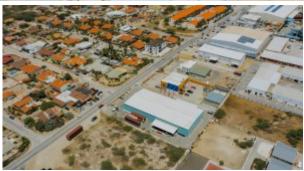

## Warehouse - Schotlandstraat

Price: USD 8.427 (AWG 15.000)

Location: Oranjestad

Lot size: 650 m2

Warehouse Space | Now Available for Lease HIGHLIGHTS Location cannot be more suitable. This centrally located warehouse is built on a total of 1,301m2 (14,003 sq ft). The total entrace is 41m2 (441 sq ft), there are two loading and unloading platforms of about 208m2 (2,239 sq ft) and a Mezzanine of about 151m2 (1,625 sq ft). LAYOUT The entire length of the property is divided into two independent rental units. The north side is divided into a general area with a toilet. The storage area has a restroom and a covered loading and unloading dock. The south side is divided into a general area, office space with kitchenette and toilet. The warehouse has a toilet and a covered loading and unloading dock. Information of the space follows below: Price per Unit: AWG. 15,000 (USD \$8,427) per month. (AWG. 23 p/m2) Price excludes: all necessary utilities of the tenant. Large entrance for trucks and a general entrance. Incredibly well maintained and insulated warehouse. Does your business need a warehouse? Contact Edslyn limenez - The Aruba Realtor: today: Fmail: edslyn.iimenez@kw-Read more on our website