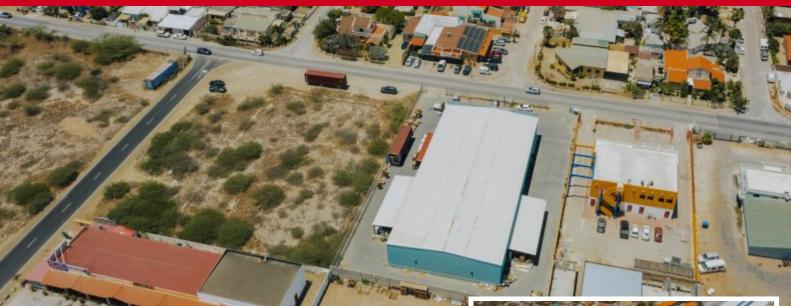

## Warehouse - Schotlandstraat

Price: USD 8.427 (AWG 15.000)

Location: Oranjestad

Lot size: 650 m2

Warehouse Space | Now Available for Lease HIGHLIGHTS Location cannot be more suitable. This centrally located warehouse is built on a total of 1,301m2 (14,003 sq ft). The total entrace is 41m2 (441 sq ft), there are two loading and unloading platforms of about 208m2 (2,239 sq ft) and a Mezzanine of about 151m2 (1,625 sq ft). LAYOUT The entire length of the property is divided into two independent rental units. The north side is divided into a general area with a toilet. The storage area has a restroom and a covered loading and unloading dock. The south side is divided into a general area, office space with kitchenette and toilet. The warehouse has a toilet and a covered loading and unloading dock. Information of the space follows below: Price per Unit: AWG. 15,000 (USD \$8,427) per month. (AWG. 23 p/m2) Price excludes: all necessary utilities of the tenant. Large entrance for trucks and a general entrance. Incredibly well maintained and insulated warehouse. Does your business need a warehouse? Contact Edslyn limenez - The Aruba Realtor: today: Fmail: edslyn.iimenez@kw-Read more on our website