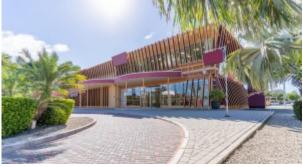

## Tanki Flip Commercial Building

**Location:** Noord **Built up size:** 1 m2

**Bedrooms:** 6

SOLD!! A unique investment opportunity, the exclusive mixed-use commercial building is located at the roundabout on the main road of Tanki Flip. The premier property is situated in a high traffic area conveniently positioned for excellent exposure of any new or existing business with plenty of parking space around the entire building. Surrounded by various establishments such as retail stores, food spots, offices, shops and more. The area is primed to provide a highly trafficked location for future tenants. Find a carefully curated mix of private office space, retail stores, storefront and more. The two level building consists of various rental units in a multitude of m2 sizes, majority of which are currently rented by tenants — the property can be suited to meet a variety of business needs while providing tenants maximum exposure. Ranging from 40m2 to 140m2 and 780m2 units, the buildings current tenants consist of well-known local and international companies and brands such as Dunkin' Donuts & Baskin Robbins. The building is quickly accessible via the main road from Fagle Reach to Noord and Read more on our website