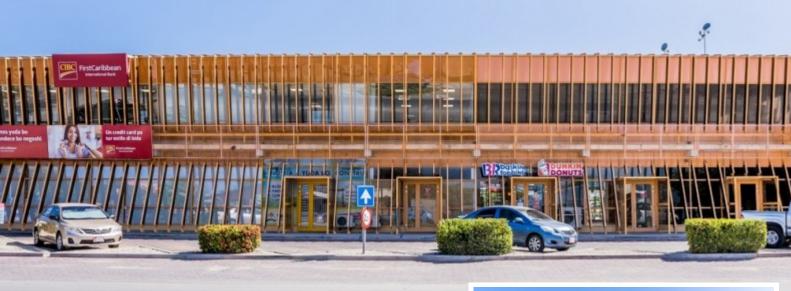

## Tanki Flip Commercial Building

**Location:** Noord **Built up size:** 1 m2

**Bedrooms:** 6

SOLD!! A unique investment opportunity, the exclusive mixed-use commercial building is located at the roundabout on the main road of Tanki Flip. The premier property is situated in a high traffic area conveniently positioned for excellent exposure of any new or existing business with plenty of parking space around the entire building. Surrounded by various establishments such as retail stores, food spots, offices, shops and more. The area is primed to provide a highly trafficked location for future tenants. Find a carefully curated mix of private office space, retail stores, storefront and more. The two level building consists of various rental units in a multitude of m2 sizes, majority of which are currently rented by tenants — the property can be suited to meet a variety of business needs while providing tenants maximum exposure. Ranging from 40m2 to 140m2 and 780m2 units, the buildings current tenants consist of well-known local and international companies and brands such as Dunkin' Donuts & Baskin Robbins. The building is quickly accessible via the main road from Fagle Reach to Noord and Read more on our website