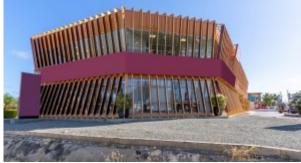

## Tanki Flip Commercial Building

**Location:** Noord **Built up size:** 1 m2

**Bedrooms:** 6

SOLD!! A unique investment opportunity, the exclusive mixed-use commercial building is located at the roundabout on the main road of Tanki Flip. The premier property is situated in a high traffic area conveniently positioned for excellent exposure of any new or existing business with plenty of parking space around the entire building. Surrounded by various establishments such as retail stores, food spots, offices, shops and more. The area is primed to provide a highly trafficked location for future tenants. Find a carefully curated mix of private office space, retail stores, storefront and more. The two level building consists of various rental units in a multitude of m2 sizes, majority of which are currently rented by tenants — the property can be suited to meet a variety of business needs while providing tenants maximum exposure. Ranging from 40m2 to 140m2 and 780m2 units, the buildings current tenants consist of well-known local and international companies and brands such as Dunkin' Donuts & Baskin Robbins. The building is quickly accessible via the main road from Fagle Reach to Noord and Read more on our website