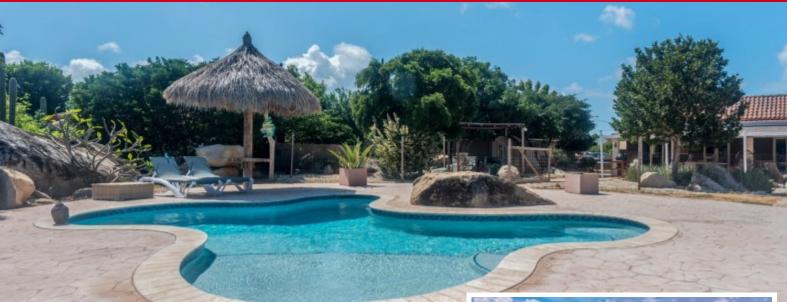

## Sjabururi 12-L

Price: USD 535.000 (AWG 952.300)

Location: Santa Cruz Lot size: 1.971 m2

Bathrooms: 2 Built up size: 140 m2

**Bedrooms:** 2

PRICE REDUCTION This property is a hidden gem for people who seek tranquility. This charming 2-bedroom, 2-bathroom cunucustyle home is located in the serene neighborhood of Sjabururi, in the Santa Cruz area. If you're seeking peace and tranquility, this home offers the perfect retreat. Just a 15-20 minute drive from the stunning Eagle Beach, this property offers a quiet and private setting in a cul-de-sac with only a few neighboring homes. Upon arrival, you'll find two parking spaces in front of the house. The interior features a spacious, open-plan layout with a large living room that flows into the dining area and kitchen. French doors throughout the home let in plenty of natural light, creating a bright and airy atmosphere. The master bedroom includes an ensuite bathroom and direct access to the patio through French doors, providing easy outdoor access. The second bedroom is a bit