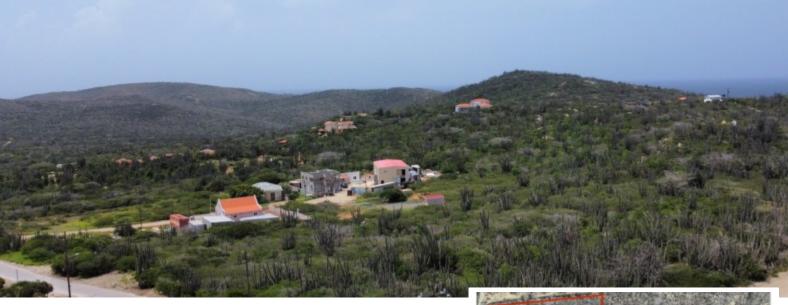

## Santa Lucia 7998 m2 property land

Price: USD 292.061 (AWG 519.869)

**Location:** Santa Cruz **Lot size:** 7.998 m2

Located in the neighborhood of Santa Lucia, the area of Santa Cruz. The 7998 m2 large parcel of land is situated along the road towards the Ayo rock formation. Excellent for real estate investors or developers looking for their next housing and/or commercial project to develop. The versatile land can also be used for various types of development including agricultural projects. With the land being centrally located, you'll be a 15 minute drive from downtown Oranjestad and just 5 minutes to Bushiribana. The land is listed for AWG 69,- per m2 (square meter). For viewing requests contact Edwin Hekman at +297 592 2506 or edwin.hekman@kw-aruba.com