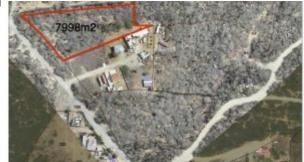

## Santa Lucia 7998 m2 property land

Price: USD 292.061 (AWG 519.869)

**Location:** Santa Cruz **Lot size:** 7.998 m2

Located in the neighborhood of Santa Lucia, the area of Santa Cruz. The 7998 m2 large parcel of land is situated along the road towards the Ayo rock formation. Excellent for real estate investors or developers looking for their next housing and/or commercial project to develop. The versatile land can also be used for various types of development including agricultural projects. With the land being centrally located, you'll be a 15 minute drive from downtown Oranjestad and just 5 minutes to Bushiribana. The land is listed for AWG 69,- per m2 (square meter). For viewing requests contact Edwin Hekman at +297 592 2506 or edwin.hekman@kw-aruba.com