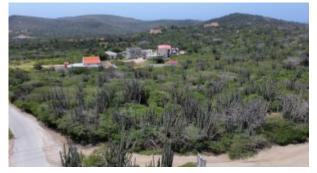

## Santa Lucia 7998 m2 property land

Price: USD 292.061 (AWG 519.869)

**Location:** Santa Cruz **Lot size:** 7.998 m2

Located in the neighborhood of Santa Lucia, the area of Santa Cruz. The 7998 m2 large parcel of land is situated along the road towards the Ayo rock formation. Excellent for real estate investors or developers looking for their next housing and/or commercial project to develop. The versatile land can also be used for various types of development including agricultural projects. With the land being centrally located, you'll be a 15 minute drive from downtown Oranjestad and just 5 minutes to Bushiribana. The land is listed for AWG 69,- per m2 (square meter). For viewing requests contact Edwin Hekman at +297 592 2506 or edwin.hekman@kw-aruba.com