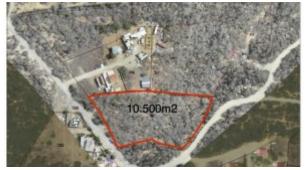

## Santa Lucia 10.500m2 property land

Price: USD 383.426 (AWG 682.498)

Location: Santa Cruz

Lot size: 10.500 m2

Located in the neighborhood of Santa Lucia, the area of Santa Cruz. The 10.500 m2 large parcel of land is situated along the road towards the Ayo rock formation. Excellent for real estate investors or developers looking for their next housing and/or commercial project to develop. The versatile land can also be used for various types of development including agricultural projects. With the land being centrally located, you'll be a 15 minute drive from downtown Oranjestad and just 5 minutes to Bushiribana. The land is listed for AWG 69,- per m2 (square meter). For viewing requests contact Edwin Hekman at +297 592 2506 or edwin.hekman@kw-aruba.com