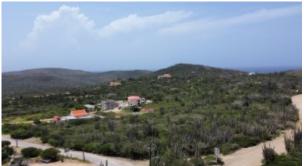

## Santa Lucia 10.500m2 property land

Price: USD 383.426 (AWG 682.498)

Location: Santa Cruz

Lot size: 10.500 m2

Located in the neighborhood of Santa Lucia, the area of Santa Cruz. The 10.500 m2 large parcel of land is situated along the road towards the Ayo rock formation. Excellent for real estate investors or developers looking for their next housing and/or commercial project to develop. The versatile land can also be used for various types of development including agricultural projects. With the land being centrally located, you'll be a 15 minute drive from downtown Oranjestad and just 5 minutes to Bushiribana. The land is listed for AWG 69,- per m2 (square meter). For viewing requests contact Edwin Hekman at +297 592 2506 or edwin.hekman@kw-aruba.com