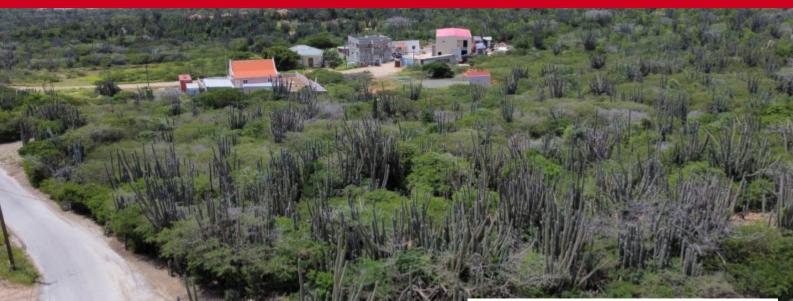

## Santa Lucia 10.500m2 property land

Price: USD 383.426 (AWG 682.498)

Location: Santa Cruz

Lot size: 10.500 m2

Located in the neighborhood of Santa Lucia, the area of Santa Cruz. The 10.500 m2 large parcel of land is situated along the road towards the Ayo rock formation. Excellent for real estate investors or developers looking for their next housing and/or commercial project to develop. The versatile land can also be used for various types of development including agricultural projects. With the land being centrally located, you'll be a 15 minute drive from downtown Oranjestad and just 5 minutes to Bushiribana. The land is listed for AWG 69,- per m2 (square meter). For viewing requests contact Edwin Hekman at +297 592 2506 or edwin.hekman@kw-aruba.com