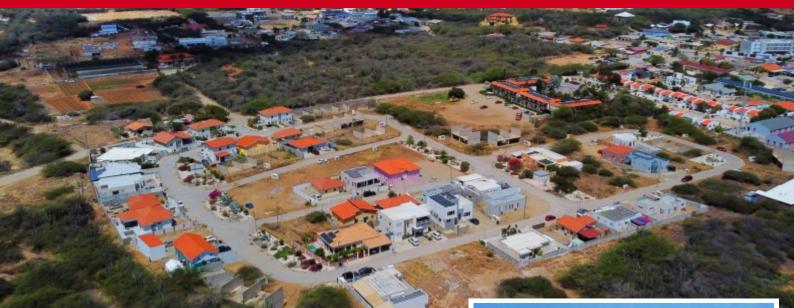

## Lats Plots Property land in Noord -Napa Valley

Price: USD 173.745 (AWG 309.266)

Location: Noord

Lot size: 351 m2

Noord Area | Great Located Lots | Napa Valley | Exclusive Development Several lots available located in the quiet residential area of Shaba. Napa Valley is just minutes away from Eagle beach and several supermarkets, shopping centers and the Palm Beach area. This allotment plan is located in a Safe, family friendly area and is the perfect connection between Noord and Oranjestad. The infrastructure of Napa Valley is completed and the lots are ready to build on. Enjoy a relaxing way of living on this location with great traffic connection to the rest of the island! Lot sizes vary. For more detailed information and pricing per lot contact Ruben Metz (+297) 568 6490 ruben.metz@kw-aruba.com