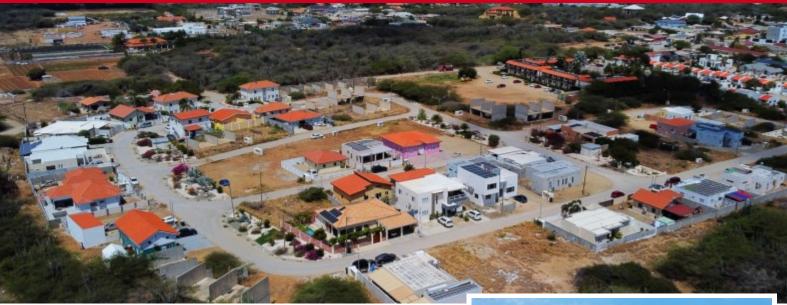

## Property land Plots Noord - Napa Valley

Price: USD 154.400 (AWG 274.832)

**Location:** Noord **Lot size:** 351 m2

Noord Area | Great Located Lots | Napa Valley | Exclusive Development Several lots available located in the quiet residential area of Shaba. Napa Valley is just minutes away from Eagle beach and several supermarkets, shopping centers and the Palm Beach area. This allotment plan is located in a Safe, family friendly area and is the perfect connection between Noord and Oranjestad. The infrastructure of Napa Valley is completed and the lots are ready to build on. Enjoy a relaxing way of living on this location with great traffic connection to the rest of the island! Lot sizes vary. For more detailed information and pricing per lot contact Ruben Metz (+297) 568 6490 ruben.metz@kw-aruba.com