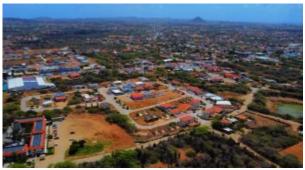

## Property land Plots Noord - Napa Valley

Price: USD 154.400 (AWG 274.832)

**Location:** Noord **Lot size:** 351 m2

Noord Area | Great Located Lots | Napa Valley | Exclusive Development Several lots available located in the quiet residential area of Shaba. Napa Valley is just minutes away from Eagle beach and several supermarkets, shopping centers and the Palm Beach area. This allotment plan is located in a Safe, family friendly area and is the perfect connection between Noord and Oranjestad. The infrastructure of Napa Valley is completed and the lots are ready to build on. Enjoy a relaxing way of living on this location with great traffic connection to the rest of the island! Lot sizes vary. For more detailed information and pricing per lot contact Ruben Metz (+297) 568 6490 ruben.metz@kw-aruba.com