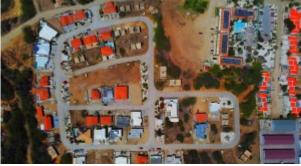

## Property land Plots Noord - Napa Valley

Price: USD 154.400 (AWG 274.832)

**Location:** Noord **Lot size:** 351 m2

Noord Area | Great Located Lots | Napa Valley | Exclusive Development Several lots available located in the quiet residential area of Shaba. Napa Valley is just minutes away from Eagle beach and several supermarkets, shopping centers and the Palm Beach area. This allotment plan is located in a Safe, family friendly area and is the perfect connection between Noord and Oranjestad. The infrastructure of Napa Valley is completed and the lots are ready to build on. Enjoy a relaxing way of living on this location with great traffic connection to the rest of the island! Lot sizes vary. For more detailed information and pricing per lot contact Ruben Metz (+297) 568 6490 ruben.metz@kw-aruba.com