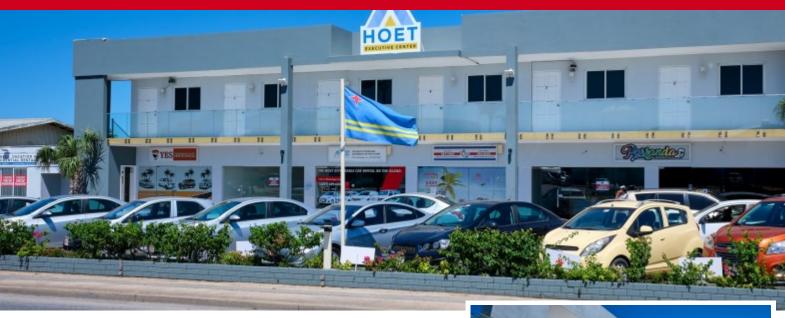

## Premier Investment Opportunity: Hoet Executive Center in Wayaca

**Price:** USD 4.500.000 (AWG 8.010.000)

**Location:** Oranjestad **Lot size:** 5.270 m2

Built up size: 2.452 m2

Introducing the Hoet Executive Center, an outstanding investment prospect located on the main artery to Aruba's beating heart, Oranjestad, and the gateway to the island—the National Airport (AUA). This property doesn't just offer an address, it offers a statement of success and strategic foresight. Investment Highlights: Land: 5270m2 Total Built: 2452.8m2 Prime Commercial Frontage: Commanding presence on a high-traffic road, ensuring visibility and accessibility for the 21 commercial units. Residential Appeal: 16 residential apartments offering a blend of comfort and convenience, fully occupied and fueling a successful business operation. Unmatched Location: Positioned at a key intersection near Aruba's International Airport, the Hoet Executive Center is a hub for trade, tourism, and business potential. Proven Success: A track record of high occupancy rates, driven by an innovative short-Read more on our website