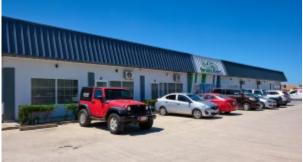

## Premier Investment Opportunity: Hoet Executive Center in Wayaca

**Price:** USD 4.500.000 (AWG 8.010.000)

**Location:** Oranjestad **Lot size:** 5.270 m2

Built up size: 2.452 m2

Introducing the Hoet Executive Center, an outstanding investment prospect located on the main artery to Aruba's beating heart, Oranjestad, and the gateway to the island—the National Airport (AUA). This property doesn't just offer an address, it offers a statement of success and strategic foresight. Investment Highlights: Land: 5270m2 Total Built: 2452.8m2 Prime Commercial Frontage: Commanding presence on a high-traffic road, ensuring visibility and accessibility for the 21 commercial units. Residential Appeal: 16 residential apartments offering a blend of comfort and convenience, fully occupied and fueling a successful business operation. Unmatched Location: Positioned at a key intersection near Aruba's International Airport, the Hoet Executive Center is a hub for trade, tourism, and business potential. Proven Success: A track record of high occupancy rates, driven by an innovative short-Read more on our website