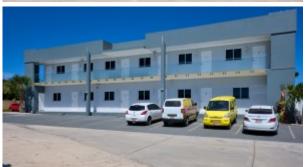

## Premier Investment Opportunity: Hoet Executive Center in Wayaca

**Price:** USD 4.500.000 (AWG 8.010.000)

**Location:** Oranjestad **Lot size:** 5.270 m2

Built up size: 2.452 m2

Introducing the Hoet Executive Center, an outstanding investment prospect located on the main artery to Aruba's beating heart, Oranjestad, and the gateway to the island—the National Airport (AUA). This property doesn't just offer an address, it offers a statement of success and strategic foresight. Investment Highlights: Land: 5270m2 Total Built: 2452.8m2 Prime Commercial Frontage: Commanding presence on a high-traffic road, ensuring visibility and accessibility for the 21 commercial units. Residential Appeal: 16 residential apartments offering a blend of comfort and convenience, fully occupied and fueling a successful business operation. Unmatched Location: Positioned at a key intersection near Aruba's International Airport, the Hoet Executive Center is a hub for trade, tourism, and business potential. Proven Success: A track record of high occupancy rates, driven by an innovative short-Read more on our website