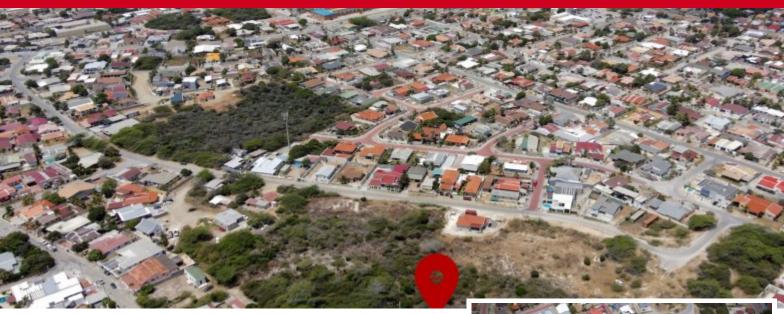

## Ponton 13726m2 Property land

Price: USD 925.348 (AWG 1.647.119)

**Location:** Oranjestad **Lot size:** 13.726 m2

Located in the neighborhood of Ponton, the district of Oranjestad. The 13726 m2 (147.747 sq. ft.) parcel of land is divided into individual lots in this brand new community. The central location makes this ideal for future homeowners looking to live near major grocery stores, business establishments, food spots, schools and more. 13 of the 25 lots have already been sold. The remaining lots are ideal for developers, real estate investors or entrepreneurs looking for their next housing project to develop. The up and coming community is perfect for buyers in the market ready to build and own their dream home on one of the available parcels of property land. Potential investors will need to add the addition of a road for the center plots not located on the outer main roads. The 13726 m2 consists of the remaining 12 plots. The land is listed for AWG 120,- per m2 (square meter). The large plot of land is only a short 5 minute drive to downtown Oranjestad and approx. 7 minutes to the islands top restaurants, shopping, entertainment area, and Aruha's hest heaches e.g. Fagle Beach, Palm Beach Read more on our website