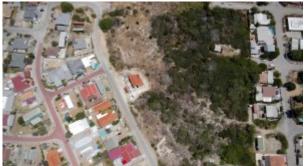

## Ponton 13726m2 Property land

Price: USD 925.348 (AWG 1.647.119)

**Location:** Oranjestad **Lot size:** 13.726 m2

Located in the neighborhood of Ponton, the district of Oranjestad. The 13726 m2 (147.747 sq. ft.) parcel of land is divided into individual lots in this brand new community. The central location makes this ideal for future homeowners looking to live near major grocery stores, business establishments, food spots, schools and more. 13 of the 25 lots have already been sold. The remaining lots are ideal for developers, real estate investors or entrepreneurs looking for their next housing project to develop. The up and coming community is perfect for buyers in the market ready to build and own their dream home on one of the available parcels of property land. Potential investors will need to add the addition of a road for the center plots not located on the outer main roads. The 13726 m2 consists of the remaining 12 plots. The land is listed for AWG 120,- per m2 (square meter). The large plot of land is only a short 5 minute drive to downtown Oranjestad and approx. 7 minutes to the islands top restaurants, shopping, entertainment area, and Aruha's hest heaches e.g. Fagle Beach, Palm Beach Read more on our website