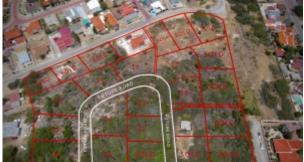

## Ponton 13726m2 Property land

Price: USD 925.348 (AWG 1.647.119)

**Location:** Oranjestad **Lot size:** 13.726 m2

Located in the neighborhood of Ponton, the district of Oranjestad. The 13726 m2 (147.747 sq. ft.) parcel of land is divided into individual lots in this brand new community. The central location makes this ideal for future homeowners looking to live near major grocery stores, business establishments, food spots, schools and more. 13 of the 25 lots have already been sold. The remaining lots are ideal for developers, real estate investors or entrepreneurs looking for their next housing project to develop. The up and coming community is perfect for buyers in the market ready to build and own their dream home on one of the available parcels of property land. Potential investors will need to add the addition of a road for the center plots not located on the outer main roads. The 13726 m2 consists of the remaining 12 plots. The land is listed for AWG 120,- per m2 (square meter). The large plot of land is only a short 5 minute drive to downtown Oranjestad and approx. 7 minutes to the islands top restaurants, shopping, entertainment area, and Aruha's hest heaches e.g. Fagle Beach, Palm Beach Read more on our website