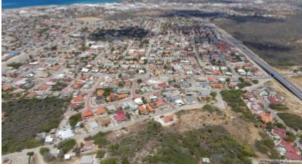

## Ponton 13726m2 Property land

Price: USD 925.348 (AWG 1.647.119)

**Location:** Oranjestad **Lot size:** 13.726 m2

Located in the neighborhood of Ponton, the district of Oranjestad. The 13726 m2 (147.747 sq. ft.) parcel of land is divided into individual lots in this brand new community. The central location makes this ideal for future homeowners looking to live near major grocery stores, business establishments, food spots, schools and more. 13 of the 25 lots have already been sold. The remaining lots are ideal for developers, real estate investors or entrepreneurs looking for their next housing project to develop. The up and coming community is perfect for buyers in the market ready to build and own their dream home on one of the available parcels of property land. Potential investors will need to add the addition of a road for the center plots not located on the outer main roads. The 13726 m2 consists of the remaining 12 plots. The land is listed for AWG 120,- per m2 (square meter). The large plot of land is only a short 5 minute drive to downtown Oranjestad and approx. 7 minutes to the islands top restaurants, shopping, entertainment area, and Aruha's hest heaches e.g. Fagle Beach, Palm Beach Read more on our website