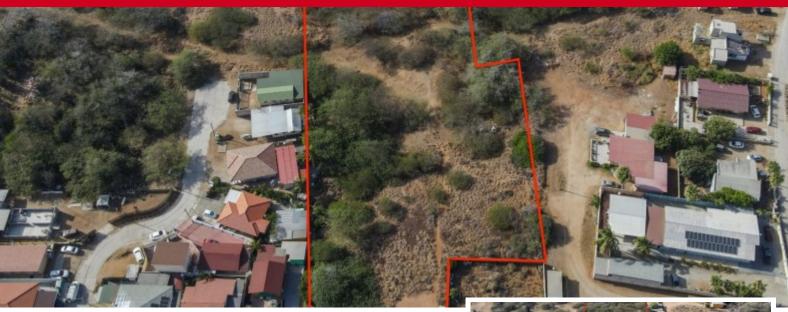

## Matadera 9849m2 Property Land

Price: USD 533.710 (AWG 950.004)

**Location:** Tanki Leendert **Lot size:** 9.849 m2

Matadera Property Land... Perfect for a Nature Filled Development Located in the quiet residential area of Matadera, just minutes away from Eagle Beach, several supermarkets, shopping centers, and the Palm Beach area, you will encounter this nice plot of land, with an old small house built on it. This property perfectly invites a development that can host a relaxing way of living, surrounded by nature. This safe, family-friendly area is the perfect connection between Noord, Oranjestad, and the rest of the island. A peaceful area that allows for a tranquil and relaxing lifestyle. For more detailed information contact Julio Andrews (+297)738 9090 julio.andrews@kw-aruba.com