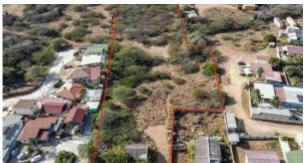

## Matadera 9849m2 Property Land

Price: USD 533.710 (AWG 950.004)

**Location:** Tanki Leendert **Lot size:** 9.849 m2

Matadera Property Land... Perfect for a Nature Filled Development Located in the quiet residential area of Matadera, just minutes away from Eagle Beach, several supermarkets, shopping centers, and the Palm Beach area, you will encounter this nice plot of land, with an old small house built on it. This property perfectly invites a development that can host a relaxing way of living, surrounded by nature. This safe, family-friendly area is the perfect connection between Noord, Oranjestad, and the rest of the island. A peaceful area that allows for a tranquil and relaxing lifestyle. For more detailed information contact Julio Andrews (+297)738 9090 julio.andrews@kw-aruba.com