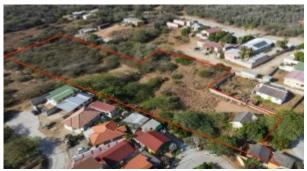

## Matadera 9849m2 Property Land

Price: USD 533.710 (AWG 950.004)

**Location:** Tanki Leendert **Lot size:** 9.849 m2

Matadera Property Land... Perfect for a Nature Filled Development Located in the quiet residential area of Matadera, just minutes away from Eagle Beach, several supermarkets, shopping centers, and the Palm Beach area, you will encounter this nice plot of land, with an old small house built on it. This property perfectly invites a development that can host a relaxing way of living, surrounded by nature. This safe, family-friendly area is the perfect connection between Noord, Oranjestad, and the rest of the island. A peaceful area that allows for a tranquil and relaxing lifestyle. For more detailed information contact Julio Andrews (+297)738 9090 julio.andrews@kw-aruba.com