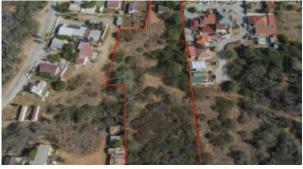

## Matadera 9849m2 Property Land

Price: USD 533.710 (AWG 950.004)

**Location:** Tanki Leendert **Lot size:** 9.849 m2

Matadera Property Land... Perfect for a Nature Filled Development Located in the quiet residential area of Matadera, just minutes away from Eagle Beach, several supermarkets, shopping centers, and the Palm Beach area, you will encounter this nice plot of land, with an old small house built on it. This property perfectly invites a development that can host a relaxing way of living, surrounded by nature. This safe, family-friendly area is the perfect connection between Noord, Oranjestad, and the rest of the island. A peaceful area that allows for a tranquil and relaxing lifestyle. For more detailed information contact Julio Andrews (+297)738 9090 julio.andrews@kw-aruba.com