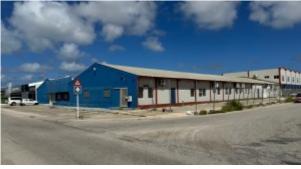

## Prime Commercial Property on High-Traffic Main Road

**Location:** Oranjestad **Lot size:** 4.540 m2

Built up size: 3.378 m2

Location Situated in a central area west of Oranjestad, this property benefits from a prominent position on the esteemed L.G. Smith Boulevard and Gutenbergstraat. It is strategically placed on a main road with high traffic, linking Oranjestad directly to the hotel strip and upscale residential neighborhoods. The property is easily accessible via a service road, accommodating both commercial and private vehicles. Property Description The property spans two long-lease parcels totaling approximately 4,540 m². It features two interconnected buildings with a combined constructed area of 3,378 m², as well as a separate warehouse building. Investment Potential With its significant size and prime location, this property offers a solid investment opportunity with potential for steady appreciation. Given its location near the harbor development area, it also presents possibilities for ambitious future development. Ideal for a range of uses, including retail, office space, or