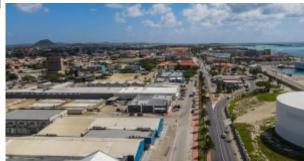

## Prime Commercial Property on High-Traffic Main Road

**Location:** Oranjestad **Lot size:** 4.540 m2

Built up size: 3.378 m2

Location Situated in a central area west of Oranjestad, this property benefits from a prominent position on the esteemed L.G. Smith Boulevard and Gutenbergstraat. It is strategically placed on a main road with high traffic, linking Oranjestad directly to the hotel strip and upscale residential neighborhoods. The property is easily accessible via a service road, accommodating both commercial and private vehicles. Property Description The property spans two long-lease parcels totaling approximately 4,540 m². It features two interconnected buildings with a combined constructed area of 3,378 m², as well as a separate warehouse building. Investment Potential With its significant size and prime location, this property offers a solid investment opportunity with potential for steady appreciation. Given its location near the harbor development area, it also presents possibilities for ambitious future development. Ideal for a range of uses, including retail, office space, or