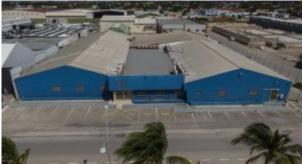

## Prime Commercial Property on High-Traffic Main Road

**Location:** Oranjestad **Lot size:** 4.540 m2

Built up size: 3.378 m2

Location Situated in a central area west of Oranjestad, this property benefits from a prominent position on the esteemed L.G. Smith Boulevard and Gutenbergstraat. It is strategically placed on a main road with high traffic, linking Oranjestad directly to the hotel strip and upscale residential neighborhoods. The property is easily accessible via a service road, accommodating both commercial and private vehicles. Property Description The property spans two long-lease parcels totaling approximately 4,540 m². It features two interconnected buildings with a combined constructed area of 3,378 m², as well as a separate warehouse building. Investment Potential With its significant size and prime location, this property offers a solid investment opportunity with potential for steady appreciation. Given its location near the harbor development area, it also presents possibilities for ambitious future development. Ideal for a range of uses, including retail, office space, or