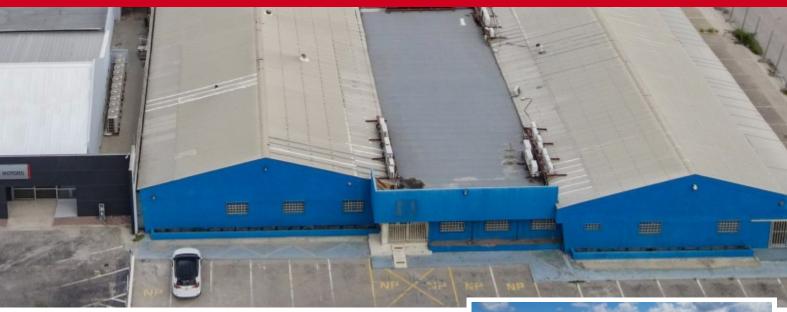

## Prime Commercial Property on High-Traffic Main Road

**Location:** Oranjestad **Lot size:** 4.540 m2

Built up size: 3.378 m2

Location Situated in a central area west of Oranjestad, this property benefits from a prominent position on the esteemed L.G. Smith Boulevard and Gutenbergstraat. It is strategically placed on a main road with high traffic, linking Oranjestad directly to the hotel strip and upscale residential neighborhoods. The property is easily accessible via a service road, accommodating both commercial and private vehicles. Property Description The property spans two long-lease parcels totaling approximately 4,540 m². It features two interconnected buildings with a combined constructed area of 3,378 m², as well as a separate warehouse building. Investment Potential With its significant size and prime location, this property offers a solid investment opportunity with potential for steady appreciation. Given its location near the harbor development area, it also presents possibilities for ambitious future development. Ideal for a range of uses, including retail, office space, or