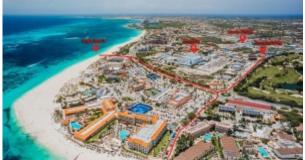

## Hoet Building at EAGLE BEACH Punta Brabo: The Perfect Investment opportunity.

Price: USD 2.809.000 (AWG 5.000.020)

**Location:** Eagle Beach **Lot size:** 2.000 m2

Built up size: 1.454 m2

Act Now & Secure Your Stake in The Hoet Building - A Gem in Eagle Beach - Punta Brabo Aruba Unveiling the Hoet Building, a beacon of sophistication nestled in the vibrant heart of Eagle Punta Brabo, Aruba. This is more than a property; it's a landmark of luxury, offering both plush residential accommodations and prime commercial spaces. A unique investment that encapsulates elegance, convenience, and lucrative earning potential. Key Features: Multiple Units for Diverse Opportunities: Featuring 6 commercial spaces and 8 vacation rentals, diversify your portfolio with a mix of residential and commercial investments. Strategic Location with High Traffic: Situated on a main highway with easy access, the Hoet Building benefits from high visibility in a commercial hotspot. Premium Amenities for Optimum Luxury: Read more on our website