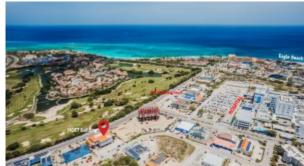

## Hoet Building at EAGLE BEACH Punta Brabo: The Perfect Investment opportunity.

Price: USD 2.809.000 (AWG 5.000.020)

**Location:** Eagle Beach **Lot size:** 2.000 m2

Built up size: 1.454 m2

Act Now & Secure Your Stake in The Hoet Building - A Gem in Eagle Beach - Punta Brabo Aruba Unveiling the Hoet Building, a beacon of sophistication nestled in the vibrant heart of Eagle Punta Brabo, Aruba. This is more than a property; it's a landmark of luxury, offering both plush residential accommodations and prime commercial spaces. A unique investment that encapsulates elegance, convenience, and lucrative earning potential. Key Features: Multiple Units for Diverse Opportunities: Featuring 6 commercial spaces and 8 vacation rentals, diversify your portfolio with a mix of residential and commercial investments. Strategic Location with High Traffic: Situated on a main highway with easy access, the Hoet Building benefits from high visibility in a commercial hotspot. Premium Amenities for Optimum Luxury: Read more on our website